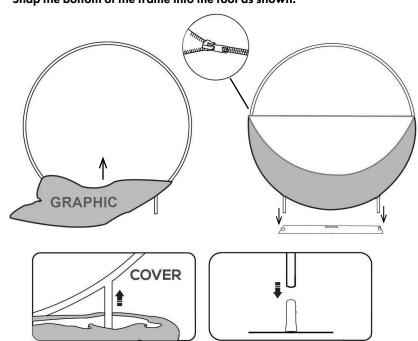

## SKU

EM7BWALLSS (Singled Sided)
EM7BWALLDS (Double Sided)

1. Snap and connect frame tubes by matching labels at the end of each tube.

Scan QR code to visit product page

- 2. Carefully lay the assembled frame on a flat and clean surface. Slide the printed fabric to cover the frame from the bottom.
- 3. Zip the fabric along the tubes on the opening at the top. Stretch out the fabric if any wrinkle shows.

  Snap the bottom of the frame into the foot as shown.

4. The assembly is finished.

Need a new message for your hardware? Go to www.displays2go.com and order replacement graphics, RGEM7BWSSCP or RGEM7BWDSCP.