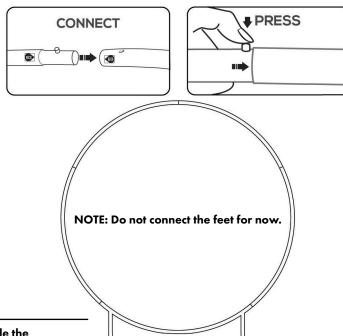

## SKU

EM7BWALLSS (Singled Sided)
EM7BWALLDS (Double Sided)

1. Snap and connect frame tubes by matching labels at the end of each tube.

Scan QR code to visit product page

- 2. Carefully lay the assembled frame on a flat and clean surface. Slide the printed fabric to cover the frame from the bottom.
- 3. Zip the fabric along the tubes on the opening at the top. Stretch out the fabric if any wrinkle shows.