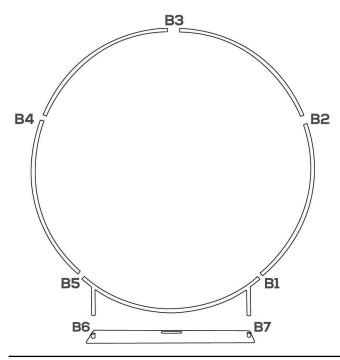

## SKU

EM7BWALLSS (Singled Sided)
EM7BWALLDS (Double Sided)

1. Snap and connect frame tubes by matching labels at the end of each tube.

Scan QR code to visit product page

- 2. Carefully lay the assembled frame on a flat and clean surface. Slide the printed fabric to cover the frame from the bottom.
- 3. Zip the fabric along the tubes on the opening at the top. Stretch out the fabric if any wrinkle shows.